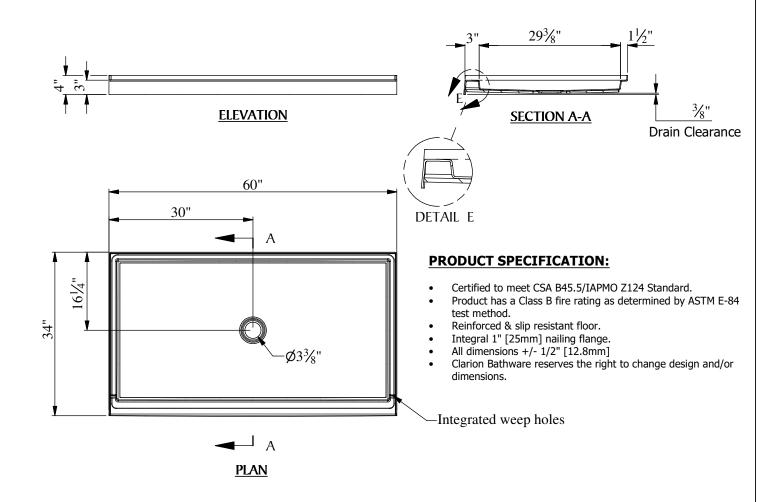

## **ICON Series Shower Base**

## SB6034

60" x 34" Shower Base w/ 3" Threshold & Center Drain

| Clarion                 |
|-------------------------|
| BATHWARE 44 Amsler Ave. |
| Shippenville, PA 16254  |

Phone: (814) 226-5374 Toll Free: (800) 576-9228 Fax: (814) 226-0730 www.clarionbathware.com